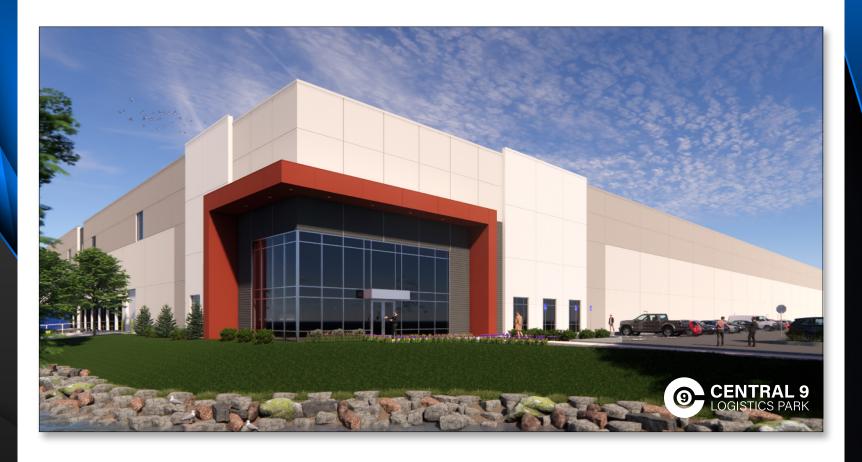

## **CENTRAL 9 LOGISTICS PARK**

OLD BRIDGE, NJ

Central 9 Logistics Park in Old Bridge is a state-of-the-art industrial park spanning 800 acres and creating over 2,000 jobs while enhancing the regional economy. The park fosters innovation, commerce, and sustainable growth, epitomizing forward-thinking development. In 2023, Paragon Packaging, an innovative woman-owned business, signed the inaugural lease.